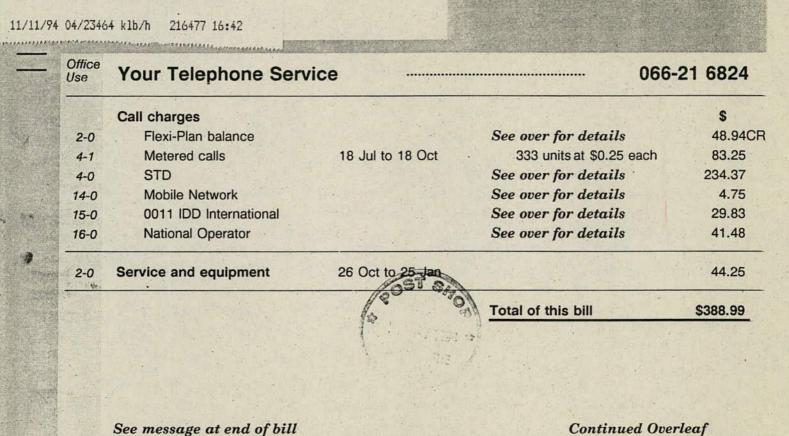

## Itemised Call Details( \* indicates calls made under a Flexi-Plan) continued

|       | STD calls  | continu                                                                                                                                                                                                                                                                                                                                                                                                                                                                                                                                                                                                                                                                                                                                                                                                                                                                                                                                                                                                                                                                                                                                                                                                                                                                                                                                                                                                                                                                                                                                                                                                                                                                                                                                                                                                                                                                            | ed                                                                                                             |             |               |                 |            |
|-------|------------|------------------------------------------------------------------------------------------------------------------------------------------------------------------------------------------------------------------------------------------------------------------------------------------------------------------------------------------------------------------------------------------------------------------------------------------------------------------------------------------------------------------------------------------------------------------------------------------------------------------------------------------------------------------------------------------------------------------------------------------------------------------------------------------------------------------------------------------------------------------------------------------------------------------------------------------------------------------------------------------------------------------------------------------------------------------------------------------------------------------------------------------------------------------------------------------------------------------------------------------------------------------------------------------------------------------------------------------------------------------------------------------------------------------------------------------------------------------------------------------------------------------------------------------------------------------------------------------------------------------------------------------------------------------------------------------------------------------------------------------------------------------------------------------------------------------------------------------------------------------------------------|----------------------------------------------------------------------------------------------------------------|-------------|---------------|-----------------|------------|
|       | Date       | Time                                                                                                                                                                                                                                                                                                                                                                                                                                                                                                                                                                                                                                                                                                                                                                                                                                                                                                                                                                                                                                                                                                                                                                                                                                                                                                                                                                                                                                                                                                                                                                                                                                                                                                                                                                                                                                                                               | Place                                                                                                          | Number      | Rate          | Min:Sec         | \$         |
| 13-4  | 09 Oct     | 06:46 pm                                                                                                                                                                                                                                                                                                                                                                                                                                                                                                                                                                                                                                                                                                                                                                                                                                                                                                                                                                                                                                                                                                                                                                                                                                                                                                                                                                                                                                                                                                                                                                                                                                                                                                                                                                                                                                                                           | Sydney                                                                                                         | 023985440   | Economy       | 6:28            | 1.01* -    |
| 13-5  | 10 Oct     | 03:57 pm                                                                                                                                                                                                                                                                                                                                                                                                                                                                                                                                                                                                                                                                                                                                                                                                                                                                                                                                                                                                                                                                                                                                                                                                                                                                                                                                                                                                                                                                                                                                                                                                                                                                                                                                                                                                                                                                           | Sydney                                                                                                         | 023985440   | Day           | 14:59           | 5.30 -     |
| 13-6  | 11 Oct     | 01:32 pm                                                                                                                                                                                                                                                                                                                                                                                                                                                                                                                                                                                                                                                                                                                                                                                                                                                                                                                                                                                                                                                                                                                                                                                                                                                                                                                                                                                                                                                                                                                                                                                                                                                                                                                                                                                                                                                                           | Elands                                                                                                         | 065504572   | Day           | 2:39 N          | 1.04       |
| 13-7  | 11 Oct     | 02:13 pm                                                                                                                                                                                                                                                                                                                                                                                                                                                                                                                                                                                                                                                                                                                                                                                                                                                                                                                                                                                                                                                                                                                                                                                                                                                                                                                                                                                                                                                                                                                                                                                                                                                                                                                                                                                                                                                                           | Newcastle                                                                                                      | 049294395   | Day           | 13:57 N         | 4.95       |
| 13-8  | 13 Oct     | 10:36 pm                                                                                                                                                                                                                                                                                                                                                                                                                                                                                                                                                                                                                                                                                                                                                                                                                                                                                                                                                                                                                                                                                                                                                                                                                                                                                                                                                                                                                                                                                                                                                                                                                                                                                                                                                                                                                                                                           | Mudgee                                                                                                         | 063722791   | Economy       | 14:42           | 2.14* ✓    |
| 13-9  | X 15 Oct   | 08:12 pm                                                                                                                                                                                                                                                                                                                                                                                                                                                                                                                                                                                                                                                                                                                                                                                                                                                                                                                                                                                                                                                                                                                                                                                                                                                                                                                                                                                                                                                                                                                                                                                                                                                                                                                                                                                                                                                                           | Sydney                                                                                                         | 024283894   | Economy       | 6:15            | 0.67*      |
| 13-10 | 16 Oct     | 08:36 pm                                                                                                                                                                                                                                                                                                                                                                                                                                                                                                                                                                                                                                                                                                                                                                                                                                                                                                                                                                                                                                                                                                                                                                                                                                                                                                                                                                                                                                                                                                                                                                                                                                                                                                                                                                                                                                                                           | Coombabah                                                                                                      | 075377151   | Economy       | 25:55           | 3.59* 🖌    |
| 13-11 | 19 Oct     | 03:05 pm                                                                                                                                                                                                                                                                                                                                                                                                                                                                                                                                                                                                                                                                                                                                                                                                                                                                                                                                                                                                                                                                                                                                                                                                                                                                                                                                                                                                                                                                                                                                                                                                                                                                                                                                                                                                                                                                           | Stuarts Poin                                                                                                   | 065690802   | Day           | 1:22 C          | 0.59       |
|       | Mobile Ne  | twork ca                                                                                                                                                                                                                                                                                                                                                                                                                                                                                                                                                                                                                                                                                                                                                                                                                                                                                                                                                                                                                                                                                                                                                                                                                                                                                                                                                                                                                                                                                                                                                                                                                                                                                                                                                                                                                                                                           | alls                                                                                                           |             |               |                 | ÷ .4       |
|       | Date       | Time                                                                                                                                                                                                                                                                                                                                                                                                                                                                                                                                                                                                                                                                                                                                                                                                                                                                                                                                                                                                                                                                                                                                                                                                                                                                                                                                                                                                                                                                                                                                                                                                                                                                                                                                                                                                                                                                               | Place                                                                                                          | Number      | Rate          | Min:Sec         | S .        |
| 14-1  | 26 Aug     | 09:14 am                                                                                                                                                                                                                                                                                                                                                                                                                                                                                                                                                                                                                                                                                                                                                                                                                                                                                                                                                                                                                                                                                                                                                                                                                                                                                                                                                                                                                                                                                                                                                                                                                                                                                                                                                                                                                                                                           | Mobile                                                                                                         | 015257352   | Peak          | 0:29            | 0.25       |
| 14-2  | 02 Sep     | 12:37 pm                                                                                                                                                                                                                                                                                                                                                                                                                                                                                                                                                                                                                                                                                                                                                                                                                                                                                                                                                                                                                                                                                                                                                                                                                                                                                                                                                                                                                                                                                                                                                                                                                                                                                                                                                                                                                                                                           | Mobile                                                                                                         | 015257352   | Peak          | 1:33            | 0.75 *     |
| 14-3  | 12 Sep     | 02:46 pm                                                                                                                                                                                                                                                                                                                                                                                                                                                                                                                                                                                                                                                                                                                                                                                                                                                                                                                                                                                                                                                                                                                                                                                                                                                                                                                                                                                                                                                                                                                                                                                                                                                                                                                                                                                                                                                                           | Mobile                                                                                                         | 015257352   | Peak          | 0:57            | 0.50       |
| 14-4  | 22 Sep     | 61:10 pm                                                                                                                                                                                                                                                                                                                                                                                                                                                                                                                                                                                                                                                                                                                                                                                                                                                                                                                                                                                                                                                                                                                                                                                                                                                                                                                                                                                                                                                                                                                                                                                                                                                                                                                                                                                                                                                                           | Mobile                                                                                                         | 018441510   | Peak          | 3:49            | 1.50       |
| 14-5  | 27 Sep     | 07:47 pm'                                                                                                                                                                                                                                                                                                                                                                                                                                                                                                                                                                                                                                                                                                                                                                                                                                                                                                                                                                                                                                                                                                                                                                                                                                                                                                                                                                                                                                                                                                                                                                                                                                                                                                                                                                                                                                                                          | Mobile                                                                                                         | 018672044   | Off-Peak      | 4:24 N          | 1.00       |
| 15-1  | 18 Oct     | 02:00 pm                                                                                                                                                                                                                                                                                                                                                                                                                                                                                                                                                                                                                                                                                                                                                                                                                                                                                                                                                                                                                                                                                                                                                                                                                                                                                                                                                                                                                                                                                                                                                                                                                                                                                                                                                                                                                                                                           | Mobile                                                                                                         | 015805850   | Peak          | 1:24 N          | 0.75       |
|       | 0011 IDD   | Internatio                                                                                                                                                                                                                                                                                                                                                                                                                                                                                                                                                                                                                                                                                                                                                                                                                                                                                                                                                                                                                                                                                                                                                                                                                                                                                                                                                                                                                                                                                                                                                                                                                                                                                                                                                                                                                                                                         | allea lene                                                                                                     |             |               |                 | 823        |
|       | Date       | Time                                                                                                                                                                                                                                                                                                                                                                                                                                                                                                                                                                                                                                                                                                                                                                                                                                                                                                                                                                                                                                                                                                                                                                                                                                                                                                                                                                                                                                                                                                                                                                                                                                                                                                                                                                                                                                                                               | Place                                                                                                          | Number      |               | MiniCan         | •          |
| 15-2  | 30 Sep     | 08:03 pm                                                                                                                                                                                                                                                                                                                                                                                                                                                                                                                                                                                                                                                                                                                                                                                                                                                                                                                                                                                                                                                                                                                                                                                                                                                                                                                                                                                                                                                                                                                                                                                                                                                                                                                                                                                                                                                                           | New Zealand                                                                                                    | 6494240016  |               | Min:Sec<br>4:31 | \$<br>3.34 |
| 15-3  | 04 Oct     | 08:06 pm                                                                                                                                                                                                                                                                                                                                                                                                                                                                                                                                                                                                                                                                                                                                                                                                                                                                                                                                                                                                                                                                                                                                                                                                                                                                                                                                                                                                                                                                                                                                                                                                                                                                                                                                                                                                                                                                           | New Zealand                                                                                                    | 64942400016 |               | 0:37            | 0.56       |
| 15-4  | 04 Oct     | 09:15 pm                                                                                                                                                                                                                                                                                                                                                                                                                                                                                                                                                                                                                                                                                                                                                                                                                                                                                                                                                                                                                                                                                                                                                                                                                                                                                                                                                                                                                                                                                                                                                                                                                                                                                                                                                                                                                                                                           | New Zealand                                                                                                    | 6494240016  |               | 19:06           | 13.25      |
| 15-5  | 06 Oct     | 06:51 am                                                                                                                                                                                                                                                                                                                                                                                                                                                                                                                                                                                                                                                                                                                                                                                                                                                                                                                                                                                                                                                                                                                                                                                                                                                                                                                                                                                                                                                                                                                                                                                                                                                                                                                                                                                                                                                                           | New Zealand                                                                                                    | 64942400016 | The states in | 0:10            | 0.24       |
| 16-1  | 06 Oct     | 06:56 am                                                                                                                                                                                                                                                                                                                                                                                                                                                                                                                                                                                                                                                                                                                                                                                                                                                                                                                                                                                                                                                                                                                                                                                                                                                                                                                                                                                                                                                                                                                                                                                                                                                                                                                                                                                                                                                                           | New Zealand                                                                                                    | 6494240016  |               | 7:57            | 5.74       |
| 16-2  | 10 Oct     | 06:47 am                                                                                                                                                                                                                                                                                                                                                                                                                                                                                                                                                                                                                                                                                                                                                                                                                                                                                                                                                                                                                                                                                                                                                                                                                                                                                                                                                                                                                                                                                                                                                                                                                                                                                                                                                                                                                                                                           | New Zealand                                                                                                    | 6494240016  | ·             | 9:20            | 6.70       |
|       |            |                                                                                                                                                                                                                                                                                                                                                                                                                                                                                                                                                                                                                                                                                                                                                                                                                                                                                                                                                                                                                                                                                                                                                                                                                                                                                                                                                                                                                                                                                                                                                                                                                                                                                                                                                                                                                                                                                    |                                                                                                                |             | der en en     |                 | 298        |
|       | National C | allow and the                                                                                                                                                                                                                                                                                                                                                                                                                                                                                                                                                                                                                                                                                                                                                                                                                                                                                                                                                                                                                                                                                                                                                                                                                                                                                                                                                                                                                                                                                                                                                                                                                                                                                                                                                                                                                                                                      |                                                                                                                |             |               |                 | 1.12       |
|       | Date       | Time                                                                                                                                                                                                                                                                                                                                                                                                                                                                                                                                                                                                                                                                                                                                                                                                                                                                                                                                                                                                                                                                                                                                                                                                                                                                                                                                                                                                                                                                                                                                                                                                                                                                                                                                                                                                                                                                               | Place                                                                                                          | Number      | Туре          | Minutes         | \$         |
| 16-3  | 30 Jul     |                                                                                                                                                                                                                                                                                                                                                                                                                                                                                                                                                                                                                                                                                                                                                                                                                                                                                                                                                                                                                                                                                                                                                                                                                                                                                                                                                                                                                                                                                                                                                                                                                                                                                                                                                                                                                                                                                    | Sydney                                                                                                         | 02667237    | R             | 6               | 5.14 %     |
| 16-4  | 30 Jul     | 03:21 pm                                                                                                                                                                                                                                                                                                                                                                                                                                                                                                                                                                                                                                                                                                                                                                                                                                                                                                                                                                                                                                                                                                                                                                                                                                                                                                                                                                                                                                                                                                                                                                                                                                                                                                                                                                                                                                                                           | The second s | 02667237    | R             | 3               | 3.97 •     |
| 16-5  | 03 Aug     | and the second sec | Tweed Heads                                                                                                    | 075991314   | R             | 3               | 3.83 "     |
| 16-6  | 12 Oct     | 08:40 pm                                                                                                                                                                                                                                                                                                                                                                                                                                                                                                                                                                                                                                                                                                                                                                                                                                                                                                                                                                                                                                                                                                                                                                                                                                                                                                                                                                                                                                                                                                                                                                                                                                                                                                                                                                                                                                                                           | Singleton                                                                                                      | 06572122    | R             | .66             | 28.54 1    |
|       | Type - T   | ype of call                                                                                                                                                                                                                                                                                                                                                                                                                                                                                                                                                                                                                                                                                                                                                                                                                                                                                                                                                                                                                                                                                                                                                                                                                                                                                                                                                                                                                                                                                                                                                                                                                                                                                                                                                                                                                                                                        |                                                                                                                |             |               |                 |            |

R -Reverse charge